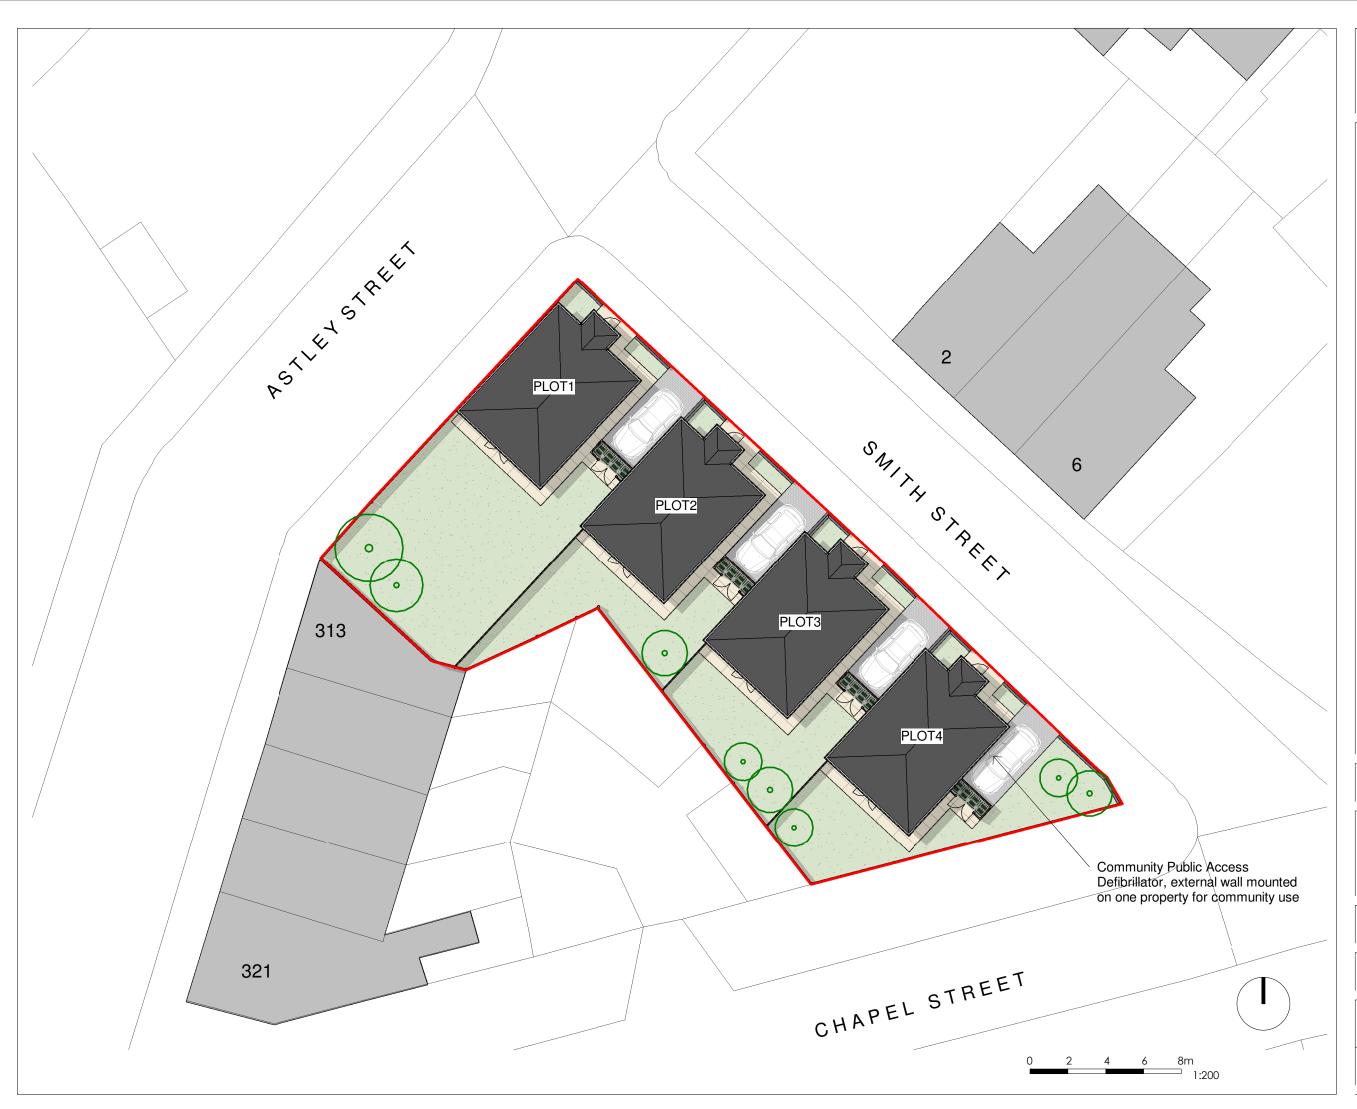

Darren

Houldsworth Street Reddish, Stockport SK5 6DA info@createitstudios.co.uk

Project Title

Smith Street, Dukinfield - Apartments

Scale / North Point 1:200

Drawing Tife Proposed Site Plan

Drawing Number A1123-(02)AP001 Drawing Status Preliminary